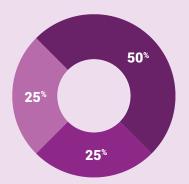

### **Breakdown of deals by nature:**

- 50% of business collaborations (products and services deals, distribution deals...)
- **25%** of R&D collaborations
- 25% of financing deals

Estimate based on the delegates' outcomes from the 2 previous editions.